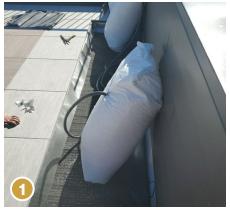

# (1) GEO

Saturate GEO bag contents while spreading evenly. Continue to wet thoroughly with hose. Gently tamp by non-motorized means. Do not overcompact. Typical settling for GEO is 30%. For 8" or deeper, spread GEO in 4" lifts.