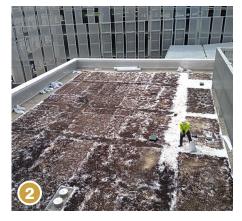

# (1) GEO

Saturate GEO bag contents while spreading evenly. Continue to wet thoroughly with hose. Gently tamp by non-motorized means. Do not overcompact. Typical settling for GEO is 30%. For 8" or deeper, spread GEO in 4" lifts.

Distribute BIO evenly over GEO achieving 100% coverage. Apply 1 bag per 38 square feet.