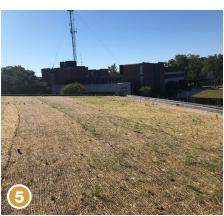

# (5) EROSION BLANKET

If applicable, install erosion control blanket to manufacturer's specifications to cover the entire green roof area. Utilize biodegradable staples at appropriate spacing of 1.7-3.0 per square yard.