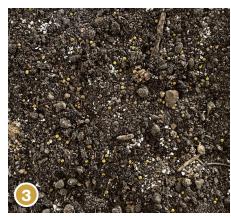

# (3) FERTILIZER

Distribute slow-release fertilizer (14-14-14) evenly over BIO at 1 pound per 100 square feet. Use a handheld broadcaster.