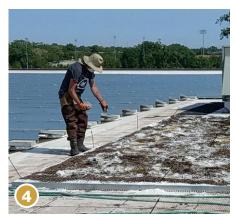

# 4 SEEDS

Mix seeds prior to distributing. Distribute seeds evenly over completed OIM at 1 pound per 1000 square feet. Use a handheld broadcaster for Omni Meadow Seed Mix, staying 12" or more away from OIM edges. Distribute Omni Edge Mix seeds by hand over completed OIM at 1 pound per 1000 linear feet within 12" of OIM area edges.