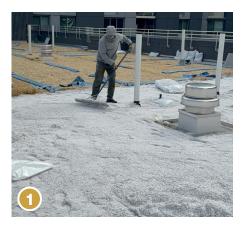

# (1) GEO

Saturate GEO bag contents while spreading evenly. Continue to wet thoroughly with hose. Gently tamp by non-motorized means. Do not overcompact. Typical settling for GEO is 30%. For 8" or deeper, spread GEO in 4" lifts.

Distribute BIO evenly over GEO achieving 100% coverage. Apply 1 bag per 38 square feet.